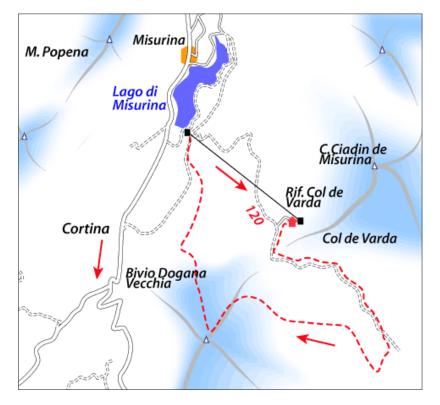

## **GETTING THERE**

From Cortina reach Misurina and its famous lake via Passo Tre Croci (approx. 14 km).

## Access

Take the chairlift "Col de Varda" to reach the refuge (2115m).

# DESCRIPTION

Dal Rifugio Lagazuoi, dopo aver ammirato Start from Rif. Col de Varda by walking down the piste and, after about 300m, take a small road left towards Rif. Città di Carpi. The view on offer here is truly spectacular: an immense sea of mountains dominated by the Cadini di Misurina immediately overhead, the uncontaminated Marmarole straight ahead, the majestic Sorapis to the right and, far on the horizon, Monte Cristallo.

The road continues to descend slowly to reach, just before rising again, a sign that indicates the obvious path that leads off right to Rif. Vandelli. Take this, downhill at first, to an old bathtub used as a fountain for animals in summer, then to a red fir tree. A small sign on this points to a path right to Misurina. Follow this without losing height to an opening with just a few trees. Walk past the characteristic, old tree trunk in the middle of this opening to then gain height rightwards before entering the woods once more. Having reached the shoulder the wellmarked path no. 13 leads slowly back to Misurina and the parking lot at the start of the chairlift.

#### RETURI

This is a round trip that starts and finishes in the Col de Varda parking lot.